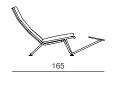

SUSPENSION                         | elastic webbing                                                        |
| SEAT & BACKREST                    | feather + polyester wadding                                            |
| UPHOLSTERY BASE                    | leather, fabric                                                        |
| UPHOLSTERY FOOTREST<br>AND ARMREST | leather                                                                |
| UPHOLSTERY CUSHIONS                | leather, fabric                                                        |
|                                    |                                                                        |

product information website

## RECLINER

dimensions 69 × 90 × 101 cm







## RECLINER OPENED

dimensions 69 × 165 × 86 cm