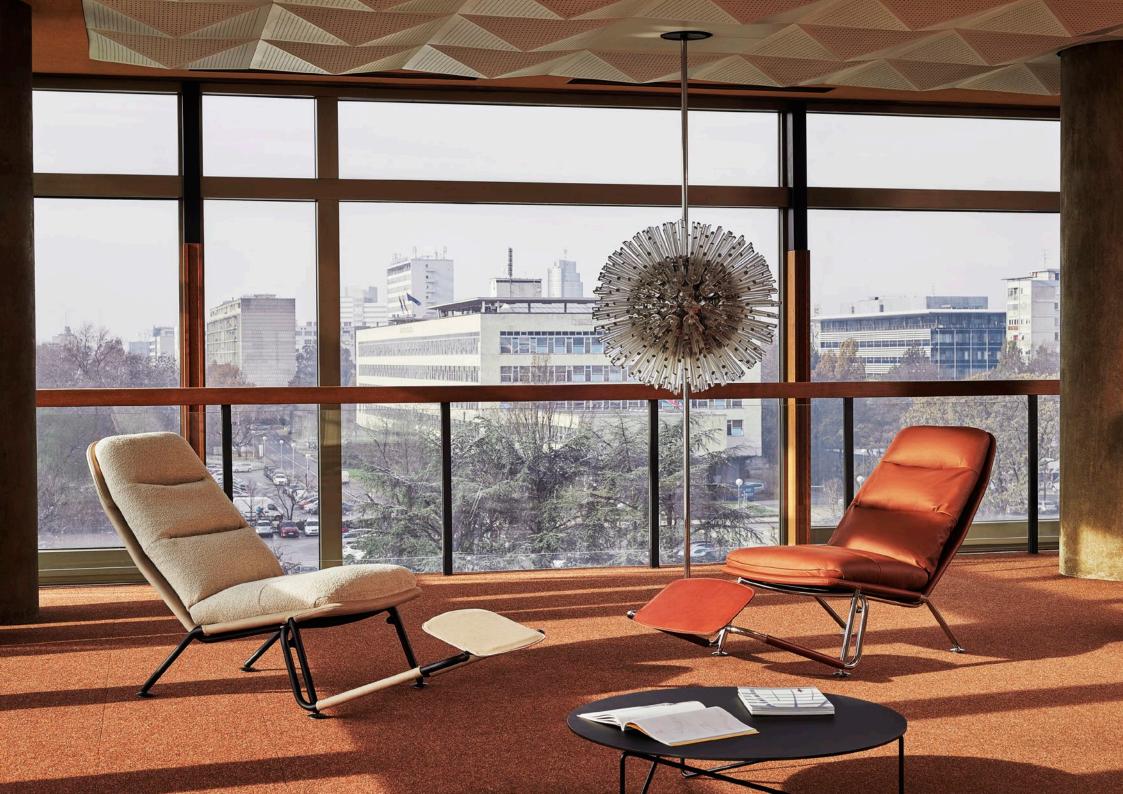

## Kontrapunkt recliner

by **NEISAKO** 

Kontrapunkt is a minimalist recliner, an alternative to the standard bulky recliner armchair typology. Simple elegant transition from the armchair to a chaise lounge position was achieved by using the armrests as part of an innovative mechanism. It holds the leg pad extension and tilts the backrest into the proper position. The overall design is minimal and lays the product's structural parts bare, without compromising its aesthetic of visually light object. Comfort is a result of an ergonomic shape and material elasticity, particularly

of the different versions of the product's skin, upholstered in fabric or leather. The change of skins transforms its character, making it suitable for various situations of interior use. The very name Kontrapunkt (counterpoint) means "two opposite points", and comes from music, where it denotes a method of composing two parallel melodic lines into one harmonious whole.