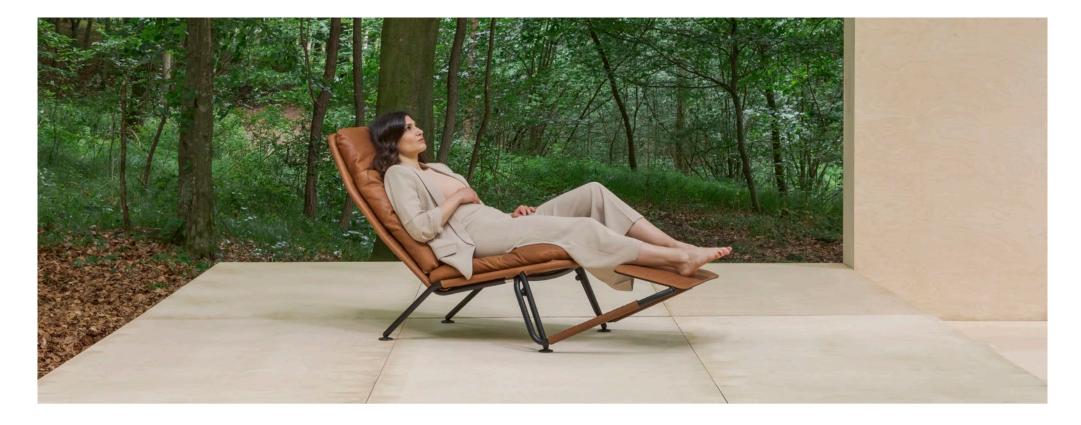

## Kontrapunkt recliner

by **NEISAKO** 

Kontrapunkt is a minimalist recliner, an alternative to the standard bulky recliner armchair typology. Simple elegant transition from the armchair to a chaise lounge position was achieved by using the armrests as part of an innovative mechanism. It holds the leg pad extension and tilts the backrest into the proper position. The overall design is minimal and lays the product's structural parts bare, without compromising its aesthetic of visually light object. Comfort is a result of an ergonomic shape and material elasticity, particularly

## RECLINER OPENED

dimensions 69 × 165 × 86 cm