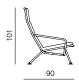

----------------------------------------------------|
| SUSPENSION                         | elastic webbing                                                        |
| SEAT & BACKREST                    | feather + polyester wadding                                            |
| UPHOLSTERY BASE                    | leather, fabric                                                        |
| UPHOLSTERY FOOTREST<br>AND ARMREST | leather                                                                |
| UPHOLSTERY CUSHIONS                | leather, fabric                                                        |
|                                    |                                                                        |

product information website

## RECLINER

dimensions 69 × 90 × 101 cm







## RECLINER OPENED

dimensions 69 × 165 × 86 cm