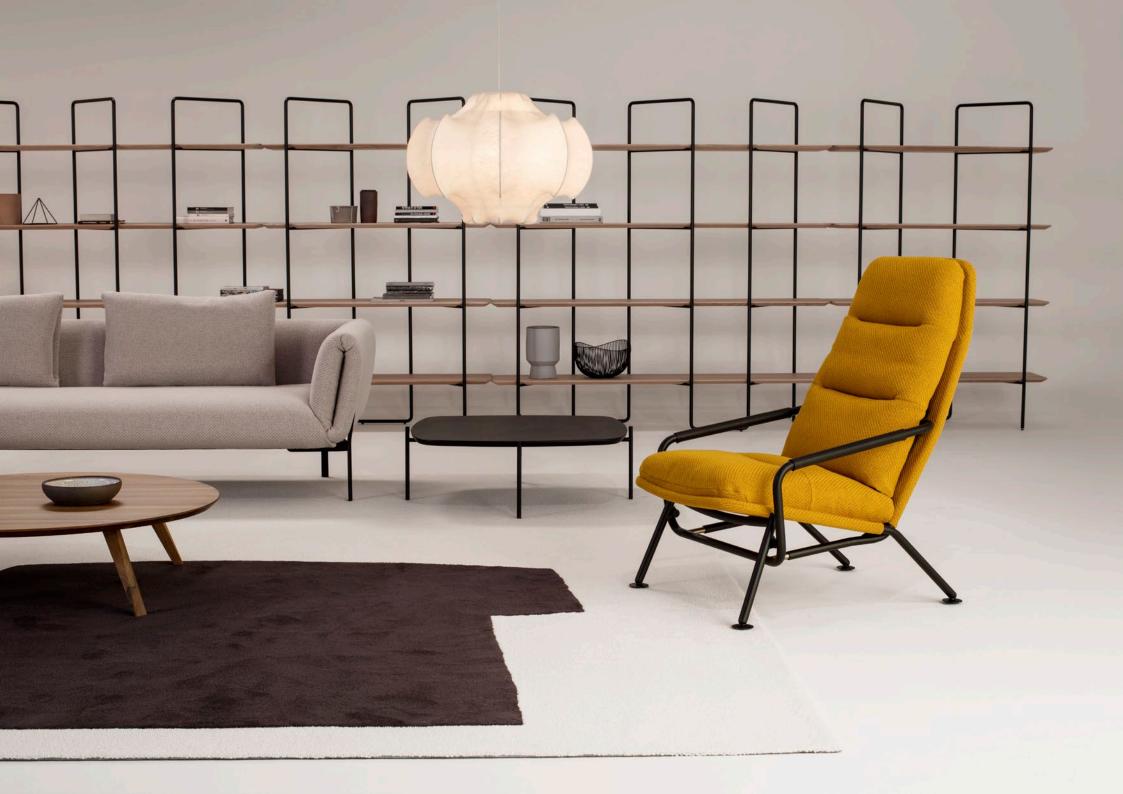

of the different versions of the product's skin, upholstered in fabric or leather. The change of skins transforms its character, making it suitable for various situations of interior use. The very name Kontrapunkt (counterpoint) means "two opposite points", and comes from music, where it denotes a method of composing two parallel melodic lines into one harmonious whole.