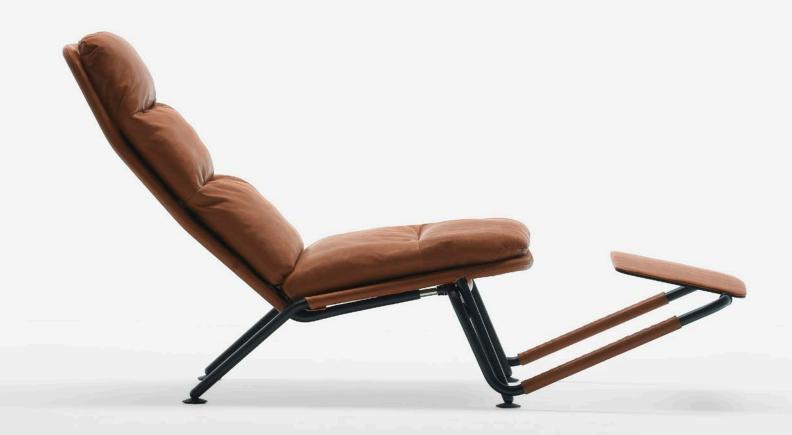

## Kontrapunkt recliner

by **NEISAKO** 

Kontrapunkt is a minimalist recliner, an alternative to the standard bulky recliner armchair typology. Simple elegant transition from the armchair to a chaise lounge position was achieved by using the armrests as part of an innovative mechanism. It holds the leg pad extension and tilts the backrest into the proper position. The overall design is minimal and lays the product's structural parts bare, without compromising its aesthetic of visually light object. Comfort is a result of an ergonomic shape and material elasticity, particularly

## RECLINER

dimensions 69 × 90 × 101 cm

## RECLINER OPENED

dimensions 69 × 165 × 86 cm