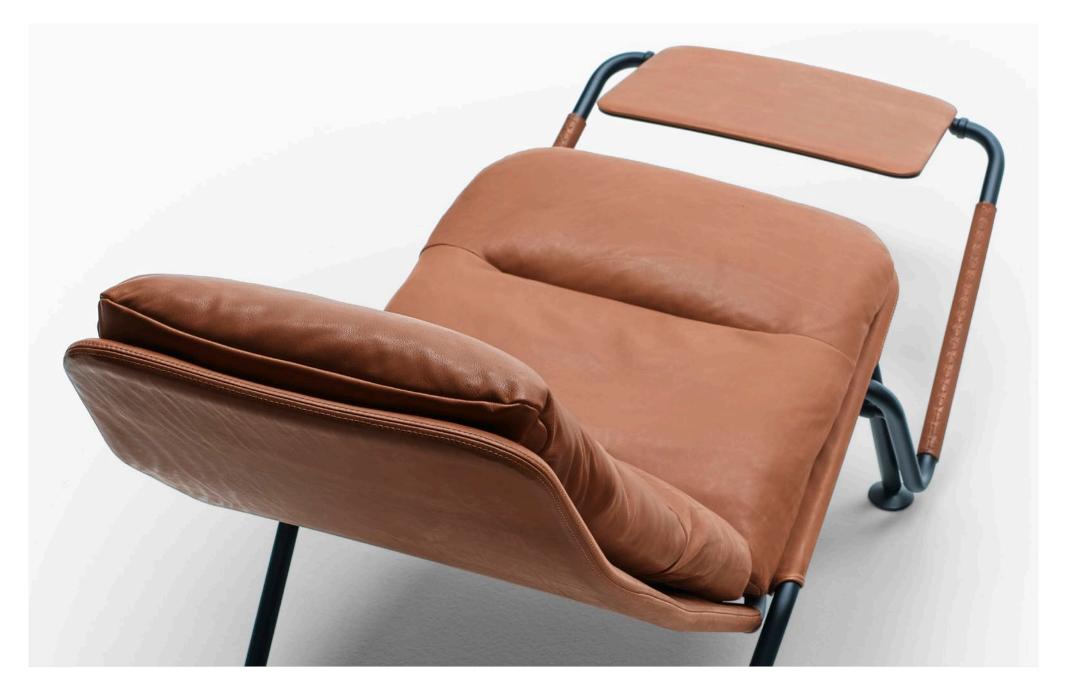

## Kontrapunkt recliner

by **NEISAKO** 

Kontrapunkt is a minimalist recliner, an alternative to the standard bulky recliner armchair typology. Simple elegant transition from the armchair to a chaise lounge position was achieved by using the armrests as part of an innovative mechanism. It holds the leg pad extension and tilts the backrest into the proper position. The overall design is minimal and lays the product's structural parts bare, without compromising its aesthetic of visually light object. Comfort is a result of an ergonomic shape and material elasticity, particularly

| BASE                               | stainless steel or steel tube ø25 mm + polished / powder coating BLACK |
|------------------------------------|------------------------------------------------------------------------|
| SUSPENSION                         | elastic webbing                                                        |
| SEAT & BACKREST                    | feather + polyester wadding                                            |
| UPHOLSTERY BASE                    | leather, fabric                                                        |
| UPHOLSTERY FOOTREST<br>AND ARMREST | leather                                                                |
| UPHOLSTERY CUSHIONS                | leather, fabric                                                        |
|                                    |                                                                        |

## RECLINER OPENED

dimensions 69 × 165 × 86 cm