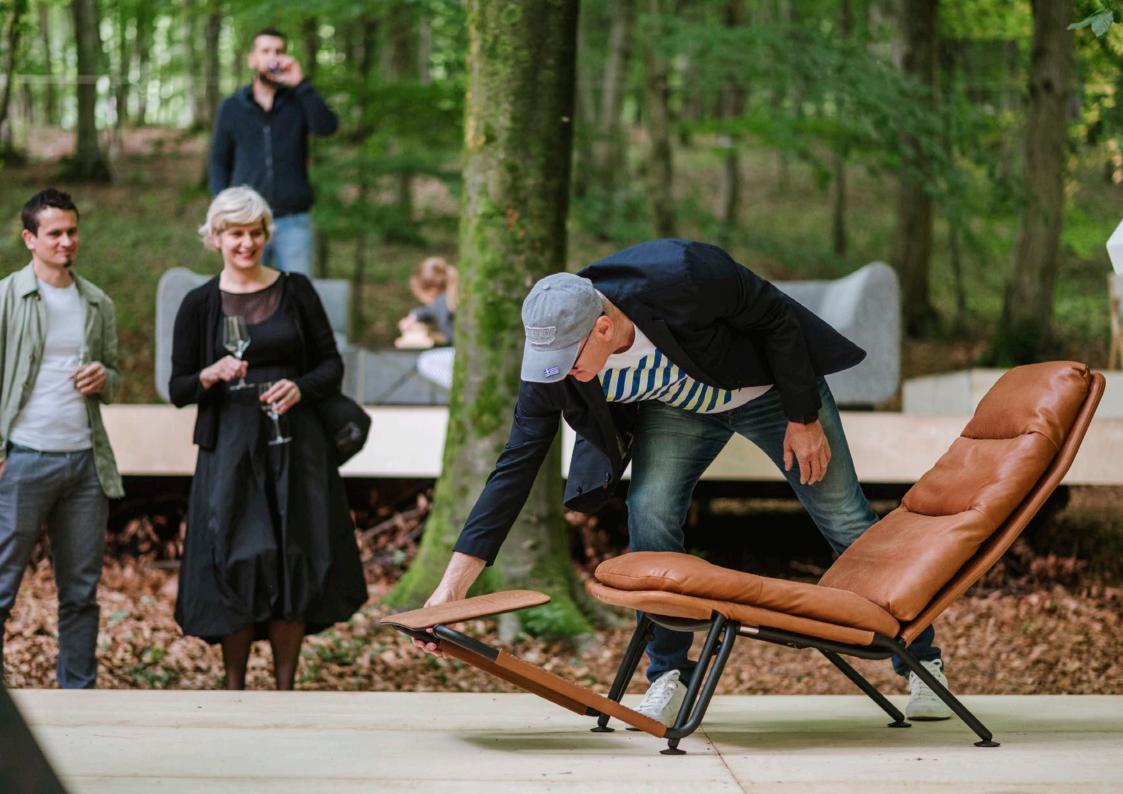

## Kontrapunkt recliner

by **NEISAKO** 

Kontrapunkt is a minimalist recliner, an alternative to the standard bulky recliner armchair typology. Simple elegant transition from the armchair to a chaise lounge position was achieved by using the armrests as part of an innovative mechanism. It holds the leg pad extension and tilts the backrest into the proper position. The overall design is minimal and lays the product's structural parts bare, without compromising its aesthetic of visually light object. Comfort is a result of an ergonomic shape and material elasticity, particularly