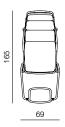

| SUSPENSION                         | elastic webbing                                                        |
| SEAT & BACKREST                    | feather + polyester wadding                                            |
| UPHOLSTERY BASE                    | leather, fabric                                                        |
| UPHOLSTERY FOOTREST<br>AND ARMREST | leather                                                                |
| UPHOLSTERY CUSHIONS                | leather, fabric                                                        |
|                                    |                                                                        |

product information website

## RECLINER

dimensions 69 × 90 × 101 cm







## RECLINER OPENED

dimensions 69 × 165 × 86 cm