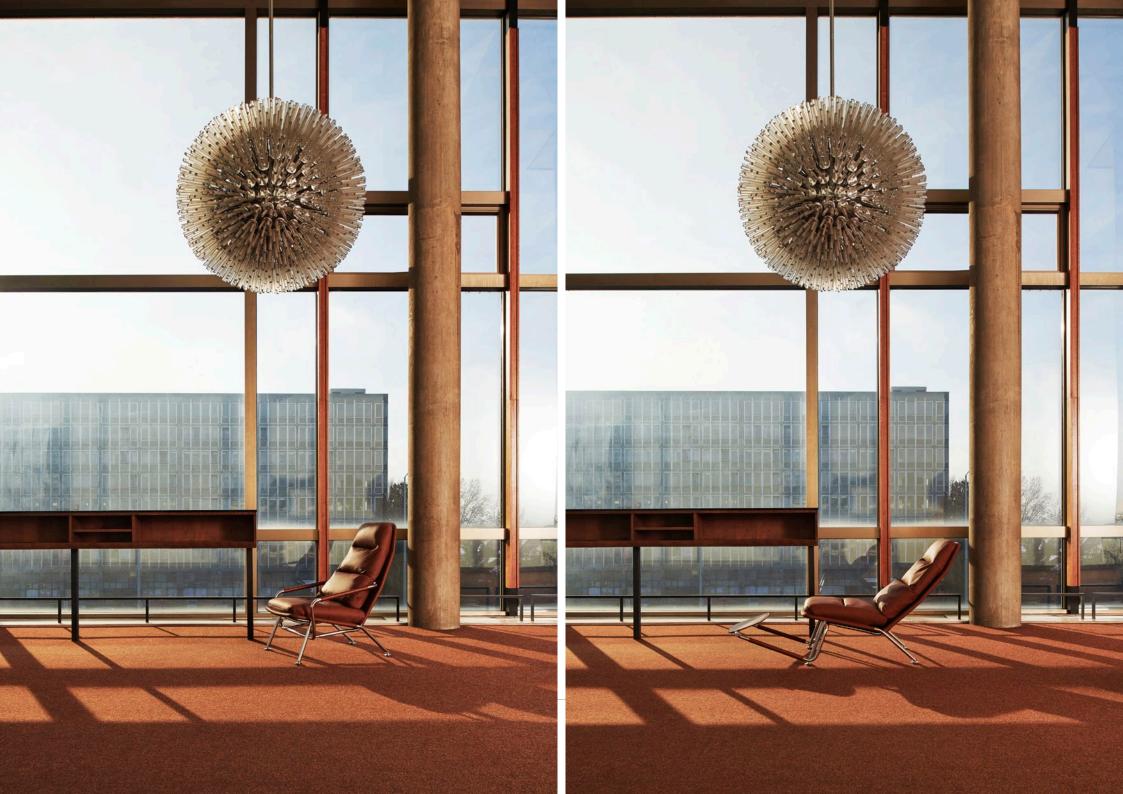

## Kontrapunkt recliner

by **NEISAKO** 

Kontrapunkt is a minimalist recliner, an alternative to the standard bulky recliner armchair typology. Simple elegant transition from the armchair to a chaise lounge position was achieved by using the armrests as part of an innovative mechanism. It holds the leg pad extension and tilts the backrest into the proper position. The overall design is minimal and lays the product's structural parts bare, without compromising its aesthetic of visually light object. Comfort is a result of an ergonomic shape and material elasticity, particularly

of the different versions of the product's skin, upholstered in fabric or leather. The change of skins transforms its character, making it suitable for various situations of interior use. The very name Kontrapunkt (counterpoint) means "two opposite points", and comes from music, where it denotes a method of composing two parallel melodic lines into one harmonious whole.

## RECLINER OPENED

dimensions 69 × 165 × 86 cm