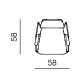

|
| UPHOLSTERY | waterproof fabric                          |

SHELL moulded foam, metal frame BASE metal tube ø12 / ø16 / ø25 mm + powder coating ARMRESTS solid wood + outdoor oil waterproof fabric UPHOLSTERY

CHAIR METAL LEGS







easy chair outdoor information website

#### EASY CHAIR METAL

dimensions 67 × 71 × 77 cm







## CHAIR METAL

dimensions 63 × 59 × 91 cm

chair outdoor information website







#### CHAIR METAL LEGS WITH ARMRESTS

dimensions 56 × 58 × 91 cm







## EASY CHAIR CANTILEVER

dimensions 66 × 71 × 79cm







## CHAIR SLED BASE

dimensions 55 × 58 × 91 cm







## CHAIR CANTILEVER

dimensions 60 × 59 × 91 cm







### EASY CHAIR CANTILEVER WITH ARMRESTS

dimensions 66 × 71 × 79cm



9





## CHAIR SLED BASE WITH ARMRESTS dimensions 58 × 58 × 91 cm







## **CHAIR CANTILEVER WITH ARMRESTS** dimensions 60 × 59 × 91 cm







prostoria