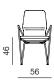

prostoria prostoria













## SPECIFICATIONS AND TECHNICAL DRAWING

| SHELL      | moulded foam, metal frame, elastic webbing |
|------------|--------------------------------------------|
| BASE       | 012 / 020 / 025 mm + powder coating        |
| ARMRESTS   | solid wood + outdoor oil                   |
| UPHOLSTERY | waterproof fabric                          |

SHELL moulded foam, metal frame BASE metal tube ø12 / ø16 / ø25 mm + powder coating ARMRESTS solid wood + outdoor oil waterproof fabric UPHOLSTERY

CHAIR METAL LEGS







easy chair outdoor information website

#### EASY CHAIR METAL

dimensions 67 × 71 × 77 cm







## CHAIR METAL

dimensions 63 × 59 × 91 cm

chair outdoor information website







#### CHAIR METAL LEGS WITH ARMRESTS

dimensions 56 × 58 × 91 cm







## EASY CHAIR CANTILEVER

dimensions 66 × 71 × 79cm







## CHAIR SLED BASE

dimensions 55 × 58 × 91 cm







## CHAIR CANTILEVER

dimensions 60 × 59 × 91 cm







### EASY CHAIR CANTILEVER WITH ARMRESTS

dimensions 66 × 71 × 79cm



9





## CHAIR SLED BASE WITH ARMRESTS dimensions 58 × 58 × 91 cm







## **CHAIR CANTILEVER WITH ARMRESTS** dimensions 60 × 59 × 91 cm







prostoria