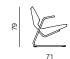

ing        |
| ARMRESTS   | solid wood + outdoor oil                   |
| UPHOLSTERY | waterproof fabric                          |

SHELL moulded foam, metal frame BASE metal tube ø12 / ø16 / ø25 mm + powder coating ARMRESTS solid wood + outdoor oil waterproof fabric UPHOLSTERY

CHAIR METAL LEGS







easy chair outdoor information website

#### EASY CHAIR METAL

dimensions 67 × 71 × 77 cm







## CHAIR METAL

dimensions 63 × 59 × 91 cm

chair outdoor information website







#### CHAIR METAL LEGS WITH ARMRESTS

dimensions 56 × 58 × 91 cm







## EASY CHAIR CANTILEVER

dimensions 66 × 71 × 79cm







## CHAIR SLED BASE

dimensions 55 × 58 × 91 cm







## CHAIR CANTILEVER

dimensions 60 × 59 × 91 cm







### EASY CHAIR CANTILEVER WITH ARMRESTS

dimensions 66 × 71 × 79cm



9





## CHAIR SLED BASE WITH ARMRESTS dimensions 58 × 58 × 91 cm







## **CHAIR CANTILEVER WITH ARMRESTS** dimensions 60 × 59 × 91 cm







prostoria