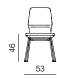

contemporary character. We have perfected the products through time, offering, in addition to the wooden leg structure, an alternative metal version that also includes an armrest. The Oblique family also comprises a larger dining table and low tables.



prostoria prostoria













## SPECIFICATIONS AND TECHNICAL DRAWING

| SHELL      | moulded foam, metal frame, elastic webbing |
|------------|--------------------------------------------|
| BASE       | 012 / 020 / 025 mm + powder coating        |
| ARMRESTS   | solid wood + outdoor oil                   |
| UPHOLSTERY | waterproof fabric                          |

SHELL moulded foam, metal frame BASE metal tube ø12 / ø16 / ø25 mm + powder coating ARMRESTS solid wood + outdoor oil waterproof fabric UPHOLSTERY

CHAIR METAL LEGS







easy chair outdoor information website

#### EASY CHAIR METAL

dimensions 67 × 71 × 77 cm







## CHAIR METAL

dimensions 63 × 59 × 91 cm

chair outdoor information website







#### CHAIR METAL LEGS WITH ARMRESTS

dimensions 56 × 58 × 91 cm







## EASY CHAIR CANTILEVER

dimensions 66 × 71 × 79cm







## CHAIR SLED BASE

dimensions 55 × 58 × 91 cm







## CHAIR CANTILEVER

dimensions 60 × 59 × 91 cm







### EASY CHAIR CANTILEVER WITH ARMRESTS

dimensions 66 × 71 × 79cm



9





## CHAIR SLED BASE WITH ARMRESTS dimensions 58 × 58 × 91 cm







## **CHAIR CANTILEVER WITH ARMRESTS** dimensions 60 × 59 × 91 cm







prostoria