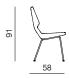

## CHAIR METAL

dimensions 63 × 59 × 91 cm

chair outdoor information website

## CHAIR CANTILEVER

dimensions 60 × 59 × 91 cm