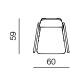

------------------------------|
| BASE       | 012 / 020 / 025 mm + powder coating        |
| ARMRESTS   | solid wood + outdoor oil                   |
| UPHOLSTERY | waterproof fabric                          |

SHELL moulded foam, metal frame BASE metal tube ø12 / ø16 / ø25 mm + powder coating ARMRESTS solid wood + outdoor oil waterproof fabric UPHOLSTERY

CHAIR METAL LEGS







easy chair outdoor information website

#### EASY CHAIR METAL

dimensions 67 × 71 × 77 cm







## CHAIR METAL

dimensions 63 × 59 × 91 cm

chair outdoor information website







#### CHAIR METAL LEGS WITH ARMRESTS

dimensions 56 × 58 × 91 cm







## EASY CHAIR CANTILEVER

dimensions 66 × 71 × 79cm







## CHAIR SLED BASE

dimensions 55 × 58 × 91 cm







## CHAIR CANTILEVER

dimensions 60 × 59 × 91 cm







### EASY CHAIR CANTILEVER WITH ARMRESTS

dimensions 66 × 71 × 79cm



9





## CHAIR SLED BASE WITH ARMRESTS dimensions 58 × 58 × 91 cm







## **CHAIR CANTILEVER WITH ARMRESTS** dimensions 60 × 59 × 91 cm







prostoria