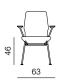

e Oblique family also comprises a larger dining table and low tables.



prostoria prostoria













## SPECIFICATIONS AND TECHNICAL DRAWING

| SHELL      | moulded foam, metal frame, elastic webbing |
|------------|--------------------------------------------|
| BASE       | 012 / 020 / 025 mm + powder coating        |
| ARMRESTS   | solid wood + outdoor oil                   |
| UPHOLSTERY | waterproof fabric                          |

SHELL moulded foam, metal frame BASE metal tube ø12 / ø16 / ø25 mm + powder coating ARMRESTS solid wood + outdoor oil waterproof fabric UPHOLSTERY

CHAIR METAL LEGS







easy chair outdoor information website

#### EASY CHAIR METAL

dimensions 67 × 71 × 77 cm







## CHAIR METAL

dimensions 63 × 59 × 91 cm

chair outdoor information website







#### CHAIR METAL LEGS WITH ARMRESTS

dimensions 56 × 58 × 91 cm







## EASY CHAIR CANTILEVER

dimensions 66 × 71 × 79cm







## CHAIR SLED BASE

dimensions 55 × 58 × 91 cm







## CHAIR CANTILEVER

dimensions 60 × 59 × 91 cm







### EASY CHAIR CANTILEVER WITH ARMRESTS

dimensions 66 × 71 × 79cm



9





## CHAIR SLED BASE WITH ARMRESTS dimensions 58 × 58 × 91 cm







## **CHAIR CANTILEVER WITH ARMRESTS** dimensions 60 × 59 × 91 cm







prostoria