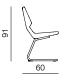

----------------------------|
| BASE       | 012 / 020 / 025 mm + powder coating        |
| ARMRESTS   | solid wood + outdoor oil                   |
| UPHOLSTERY | waterproof fabric                          |

SHELL moulded foam, metal frame BASE metal tube ø12 / ø16 / ø25 mm + powder coating ARMRESTS solid wood + outdoor oil waterproof fabric UPHOLSTERY

CHAIR METAL LEGS







easy chair outdoor information website

#### EASY CHAIR METAL

dimensions 67 × 71 × 77 cm







## CHAIR METAL

dimensions 63 × 59 × 91 cm

chair outdoor information website







#### CHAIR METAL LEGS WITH ARMRESTS

dimensions 56 × 58 × 91 cm







## EASY CHAIR CANTILEVER

dimensions 66 × 71 × 79cm







## CHAIR SLED BASE

dimensions 55 × 58 × 91 cm







## CHAIR CANTILEVER

dimensions 60 × 59 × 91 cm







### EASY CHAIR CANTILEVER WITH ARMRESTS

dimensions 66 × 71 × 79cm



9





## CHAIR SLED BASE WITH ARMRESTS dimensions 58 × 58 × 91 cm







## **CHAIR CANTILEVER WITH ARMRESTS** dimensions 60 × 59 × 91 cm







prostoria