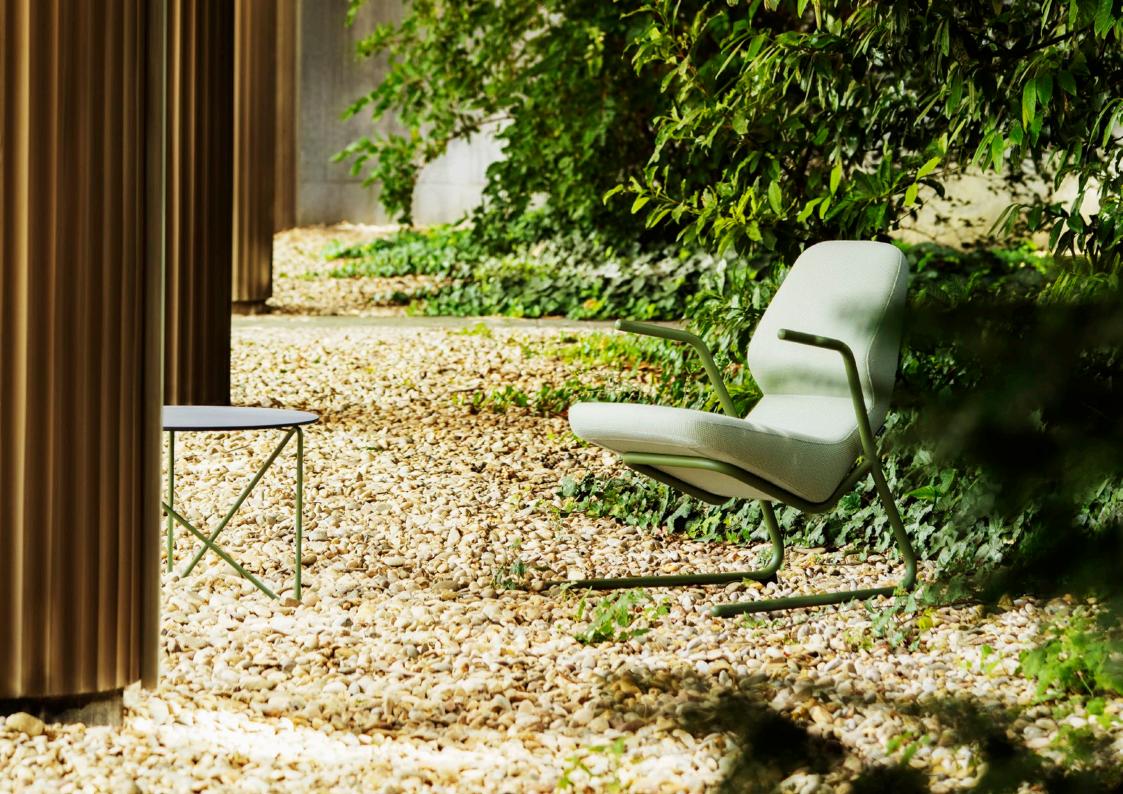

# Oblique outdoor collection

by **numen / for use** 

When designing the **Oblique** family of products, we wanted to ensure a quality sitting experience for the user in a real soft easy chair, but within minimal dimensions. It is these requirements that have created the recognizable profile of this set of chairs. The profile underlines two triangular prisms. They ensure the greatest thickness of the foam on the major points of support for the body when sitting: the back side of the seat and the lumbar zone of the backrest. The narrowed plane where the volume from the seat blends into the backrest improves the ergonomics, but also allows for the elasticity of the backrest. The top of the legs has a rectangular cross-section, but becomes increasingly thin towards the bottom, turning ultimately into a triangular base. This way, we have reduced the robustness of the wooden profiles of the structure and have given the design a geometric expressive and contemporary character. We have perfected the products through time, offering, in addition to the wooden leg structure, an alternative metal version that also includes an armrest. The Oblique family also comprises a larger dining table and low tables.

## EASY CHAIR CANTILEVER

dimensions 66 × 71 × 79cm