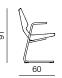

moulded foam, metal frame BASE metal tube ø12 / ø16 / ø25 mm + powder coating ARMRESTS solid wood + outdoor oil waterproof fabric UPHOLSTERY

CHAIR METAL LEGS







easy chair outdoor information website

#### EASY CHAIR METAL

dimensions 67 × 71 × 77 cm







## CHAIR METAL

dimensions 63 × 59 × 91 cm

chair outdoor information website







#### CHAIR METAL LEGS WITH ARMRESTS

dimensions 56 × 58 × 91 cm







## EASY CHAIR CANTILEVER

dimensions 66 × 71 × 79cm







## CHAIR SLED BASE

dimensions 55 × 58 × 91 cm







## CHAIR CANTILEVER

dimensions 60 × 59 × 91 cm







### EASY CHAIR CANTILEVER WITH ARMRESTS

dimensions 66 × 71 × 79cm



9





## CHAIR SLED BASE WITH ARMRESTS dimensions 58 × 58 × 91 cm







## **CHAIR CANTILEVER WITH ARMRESTS** dimensions 60 × 59 × 91 cm







prostoria