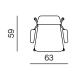

. The Oblique family also comprises a larger dining table and low tables.



prostoria prostoria













## SPECIFICATIONS AND TECHNICAL DRAWING

| SHELL      | moulded foam, metal frame, elastic webbing |
|------------|--------------------------------------------|
| BASE       | 012 / 020 / 025 mm + powder coating        |
| ARMRESTS   | solid wood + outdoor oil                   |
| UPHOLSTERY | waterproof fabric                          |

SHELL moulded foam, metal frame BASE metal tube ø12 / ø16 / ø25 mm + powder coating ARMRESTS solid wood + outdoor oil waterproof fabric UPHOLSTERY

CHAIR METAL LEGS







easy chair outdoor information website

#### EASY CHAIR METAL

dimensions 67 × 71 × 77 cm







## CHAIR METAL

dimensions 63 × 59 × 91 cm

chair outdoor information website







#### CHAIR METAL LEGS WITH ARMRESTS

dimensions 56 × 58 × 91 cm







## EASY CHAIR CANTILEVER

dimensions 66 × 71 × 79cm







## CHAIR SLED BASE

dimensions 55 × 58 × 91 cm







## CHAIR CANTILEVER

dimensions 60 × 59 × 91 cm







### EASY CHAIR CANTILEVER WITH ARMRESTS

dimensions 66 × 71 × 79cm



9





## CHAIR SLED BASE WITH ARMRESTS dimensions 58 × 58 × 91 cm







## **CHAIR CANTILEVER WITH ARMRESTS** dimensions 60 × 59 × 91 cm







prostoria