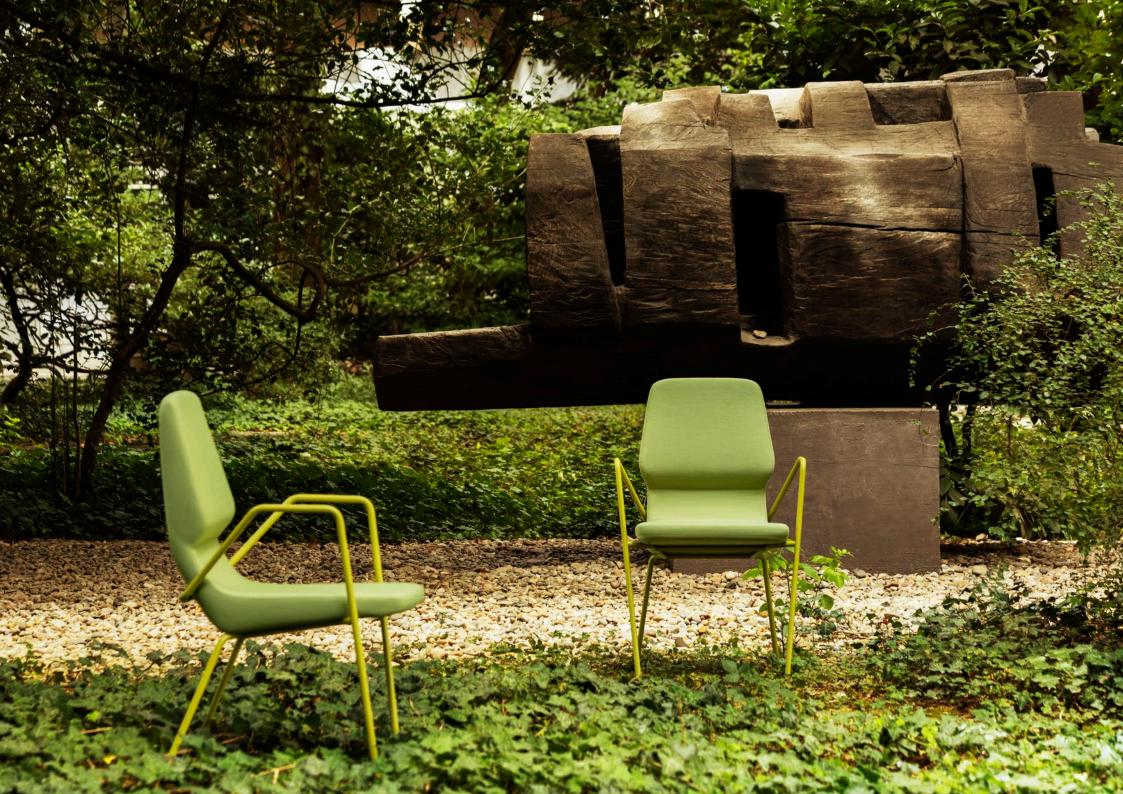

# Oblique outdoor collection

by **numen / for use** 

When designing the **Oblique** family of products, we wanted to ensure a quality sitting experience for the user in a real soft easy chair, but within minimal dimensions. It is these requirements that have created the recognizable profile of this set of chairs. The profile underlines two triangular prisms. They ensure the greatest thickness of the foam on the major points of support for the body when sitting: the back side of the seat and the lumbar zone of the backrest. The narrowed plane where the volume from the seat blends into the backrest improves the ergonomics, but also allows for the elasticity of the backrest. The top of the legs has a rectangular cross-section, but becomes increasingly thin towards the bottom, turning ultimately into a triangular base. This way, we have reduced the robustness of the wooden profiles of the structure and have given the design a geometric expressive and contemporary character. We have perfected the products through time, offering, in addition to the wooden leg structure, an alternative metal version that also includes an armrest. The Oblique family also comprises a larger dining table and low tables.

## CHAIR METAL

dimensions 63 × 59 × 91 cm

chair outdoor information website

#### CHAIR METAL LEGS WITH ARMRESTS

dimensions 56 × 58 × 91 cm