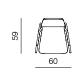

LL moulded foam, metal frame BASE metal tube ø12 / ø16 / ø25 mm + powder coating ARMRESTS solid wood + outdoor oil waterproof fabric UPHOLSTERY

CHAIR METAL LEGS







easy chair outdoor information website

#### EASY CHAIR METAL

dimensions 67 × 71 × 77 cm







## CHAIR METAL

dimensions 63 × 59 × 91 cm

chair outdoor information website







#### CHAIR METAL LEGS WITH ARMRESTS

dimensions 56 × 58 × 91 cm







## EASY CHAIR CANTILEVER

dimensions 66 × 71 × 79cm







## CHAIR SLED BASE

dimensions 55 × 58 × 91 cm







## CHAIR CANTILEVER

dimensions 60 × 59 × 91 cm







### EASY CHAIR CANTILEVER WITH ARMRESTS

dimensions 66 × 71 × 79cm



9





## CHAIR SLED BASE WITH ARMRESTS dimensions 58 × 58 × 91 cm







## **CHAIR CANTILEVER WITH ARMRESTS** dimensions 60 × 59 × 91 cm







prostoria