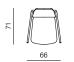

## EASY CHAIR CANTILEVER

dimensions 66 × 71 × 79cm

### EASY CHAIR CANTILEVER WITH ARMRESTS

dimensions 66 × 71 × 79cm

9