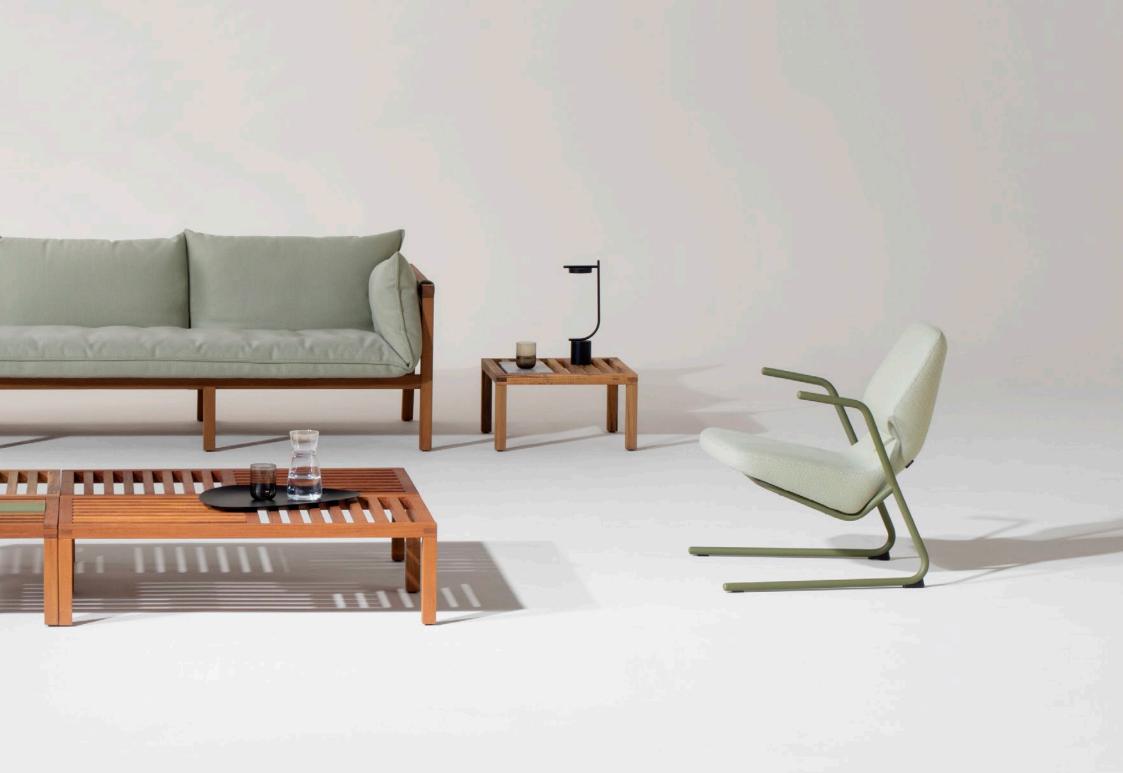

# Oblique outdoor collection

by **numen / for use** 

When designing the **Oblique** family of products, we wanted to ensure a quality sitting experience for the user in a real soft easy chair, but within minimal dimensions. It is these requirements that have created the recognizable profile of this set of chairs. The profile underlines two triangular prisms. They ensure the greatest thickness of the foam on the major points of support for the body when sitting: the back side of the seat and the lumbar zone of the backrest. The narrowed plane where the volume from the seat blends into the backrest improves the ergonomics, but also allows for the elasticity of the backrest. The top of the legs has a rectangular cross-section, but becomes increasingly thin towards the bottom, turning ultimately into a triangular base. This way, we have reduced the robustness of the wooden profiles of the structure and have given the design a geometric expressive and contemporary character. We have perfected the products through time, offering, in addition to the wooden leg structure, an alternative metal version that also includes an armrest. The Oblique family also comprises a larger dining table and low tables.