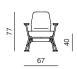

wooden leg structure, an alternative metal version that also includes an armrest. The Oblique family also comprises a larger dining table and low tables.



prostoria prostoria













## SPECIFICATIONS AND TECHNICAL DRAWING

| SHELL      | moulded foam, metal frame, elastic webbing |
|------------|--------------------------------------------|
| BASE       | 012 / 020 / 025 mm + powder coating        |
| ARMRESTS   | solid wood + outdoor oil                   |
| UPHOLSTERY | waterproof fabric                          |

SHELL moulded foam, metal frame BASE metal tube ø12 / ø16 / ø25 mm + powder coating ARMRESTS solid wood + outdoor oil waterproof fabric UPHOLSTERY

CHAIR METAL LEGS







easy chair outdoor information website

#### EASY CHAIR METAL

dimensions 67 × 71 × 77 cm







## CHAIR METAL

dimensions 63 × 59 × 91 cm

chair outdoor information website







#### CHAIR METAL LEGS WITH ARMRESTS

dimensions 56 × 58 × 91 cm







## EASY CHAIR CANTILEVER

dimensions 66 × 71 × 79cm







## CHAIR SLED BASE

dimensions 55 × 58 × 91 cm







## CHAIR CANTILEVER

dimensions 60 × 59 × 91 cm







### EASY CHAIR CANTILEVER WITH ARMRESTS

dimensions 66 × 71 × 79cm



9





## CHAIR SLED BASE WITH ARMRESTS dimensions 58 × 58 × 91 cm







## **CHAIR CANTILEVER WITH ARMRESTS** dimensions 60 × 59 × 91 cm







prostoria