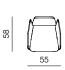

## CHAIR SLED BASE

dimensions 55 × 58 × 91 cm

## CHAIR SLED BASE WITH ARMRESTS dimensions 58 × 58 × 91 cm