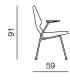

The Oblique family also comprises a larger dining table and low tables.



prostoria prostoria













## SPECIFICATIONS AND TECHNICAL DRAWING

| SHELL      | moulded foam, metal frame, elastic webbing |
|------------|--------------------------------------------|
| BASE       | 012 / 020 / 025 mm + powder coating        |
| ARMRESTS   | solid wood + outdoor oil                   |
| UPHOLSTERY | waterproof fabric                          |

SHELL moulded foam, metal frame BASE metal tube ø12 / ø16 / ø25 mm + powder coating ARMRESTS solid wood + outdoor oil waterproof fabric UPHOLSTERY

CHAIR METAL LEGS







easy chair outdoor information website

#### EASY CHAIR METAL

dimensions 67 × 71 × 77 cm







## CHAIR METAL

dimensions 63 × 59 × 91 cm

chair outdoor information website







#### CHAIR METAL LEGS WITH ARMRESTS

dimensions 56 × 58 × 91 cm







## EASY CHAIR CANTILEVER

dimensions 66 × 71 × 79cm







## CHAIR SLED BASE

dimensions 55 × 58 × 91 cm







## CHAIR CANTILEVER

dimensions 60 × 59 × 91 cm







### EASY CHAIR CANTILEVER WITH ARMRESTS

dimensions 66 × 71 × 79cm



9





## CHAIR SLED BASE WITH ARMRESTS dimensions 58 × 58 × 91 cm







## **CHAIR CANTILEVER WITH ARMRESTS** dimensions 60 × 59 × 91 cm







prostoria