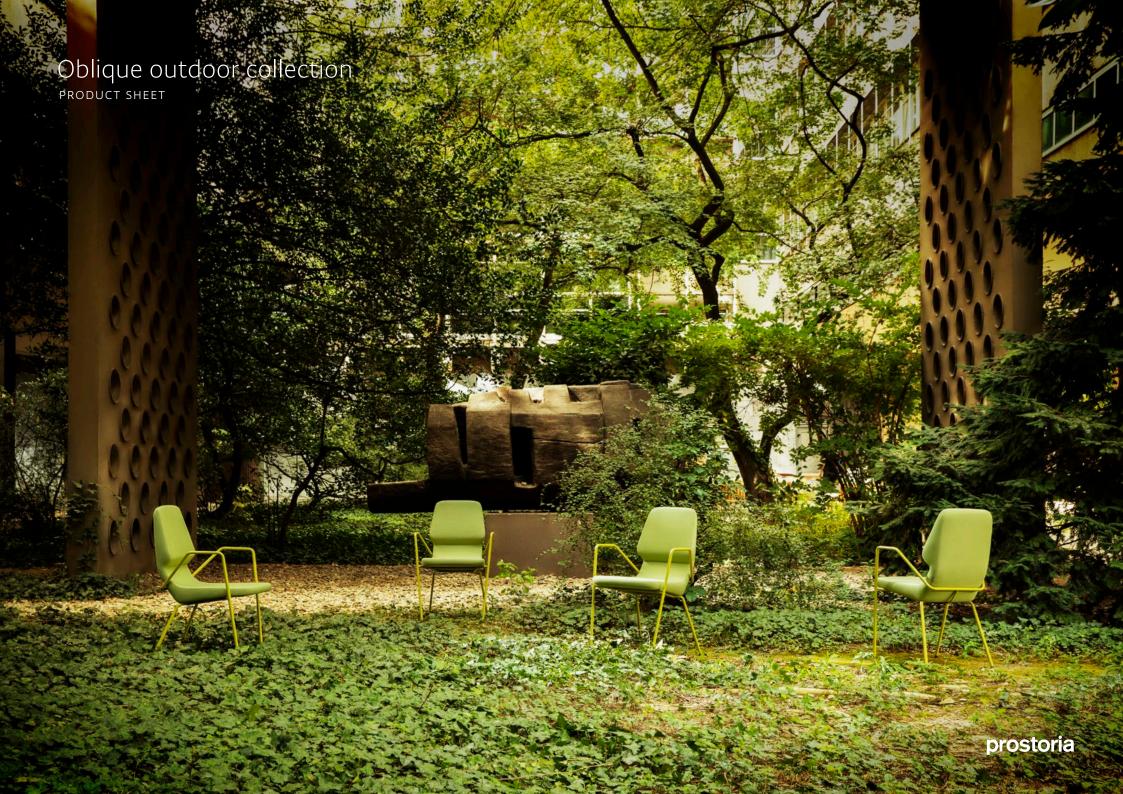

# Oblique outdoor collection

by **numen / for use** 

When designing the **Oblique** family of products, we wanted to ensure a quality sitting experience for the user in a real soft easy chair, but within minimal dimensions. It is these requirements that have created the recognizable profile of this set of chairs. The profile underlines two triangular prisms. They ensure the greatest thickness of the foam on the major points of support for the body when sitting: the back side of the seat and the lumbar zone of the backrest. The narrowed plane where the volume from the seat blends into the backrest improves the ergonomics, but also allows for the elasticity of the backrest. The top of the legs has a rectangular cross-section, but becomes increasingly thin towards the bottom, turning ultimately into a triangular base. This way, we have reduced the robustness of the wooden profiles of the structure and have given the design a geometric expressive and contemporary character. We have perfected the products through time, offering, in addition to the wooden leg structure, an alternative metal version that also includes an armrest. The Oblique family also comprises a larger dining table and low tables.