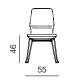

ame, elastic webbing |
|------------|--------------------------------------------|
| BASE       | 012 / 020 / 025 mm + powder coating        |
| ARMRESTS   | solid wood + outdoor oil                   |
| UPHOLSTERY | waterproof fabric                          |

SHELL moulded foam, metal frame BASE metal tube ø12 / ø16 / ø25 mm + powder coating ARMRESTS solid wood + outdoor oil waterproof fabric UPHOLSTERY

CHAIR METAL LEGS







easy chair outdoor information website

#### EASY CHAIR METAL

dimensions 67 × 71 × 77 cm







## CHAIR METAL

dimensions 63 × 59 × 91 cm

chair outdoor information website







#### CHAIR METAL LEGS WITH ARMRESTS

dimensions 56 × 58 × 91 cm







## EASY CHAIR CANTILEVER

dimensions 66 × 71 × 79cm







## CHAIR SLED BASE

dimensions 55 × 58 × 91 cm







## CHAIR CANTILEVER

dimensions 60 × 59 × 91 cm







### EASY CHAIR CANTILEVER WITH ARMRESTS

dimensions 66 × 71 × 79cm



9





## CHAIR SLED BASE WITH ARMRESTS dimensions 58 × 58 × 91 cm







## **CHAIR CANTILEVER WITH ARMRESTS** dimensions 60 × 59 × 91 cm







prostoria