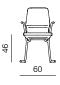

oulded foam, metal frame BASE metal tube ø12 / ø16 / ø25 mm + powder coating ARMRESTS solid wood + outdoor oil waterproof fabric UPHOLSTERY

CHAIR METAL LEGS







easy chair outdoor information website

#### EASY CHAIR METAL

dimensions 67 × 71 × 77 cm







## CHAIR METAL

dimensions 63 × 59 × 91 cm

chair outdoor information website







#### CHAIR METAL LEGS WITH ARMRESTS

dimensions 56 × 58 × 91 cm







## EASY CHAIR CANTILEVER

dimensions 66 × 71 × 79cm







## CHAIR SLED BASE

dimensions 55 × 58 × 91 cm







## CHAIR CANTILEVER

dimensions 60 × 59 × 91 cm







### EASY CHAIR CANTILEVER WITH ARMRESTS

dimensions 66 × 71 × 79cm



9





## CHAIR SLED BASE WITH ARMRESTS dimensions 58 × 58 × 91 cm







## **CHAIR CANTILEVER WITH ARMRESTS** dimensions 60 × 59 × 91 cm







prostoria