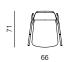

## CHAIR SLED BASE

dimensions 55 × 58 × 91 cm

## CHAIR SLED BASE WITH ARMRESTS dimensions 58 × 58 × 91 cm