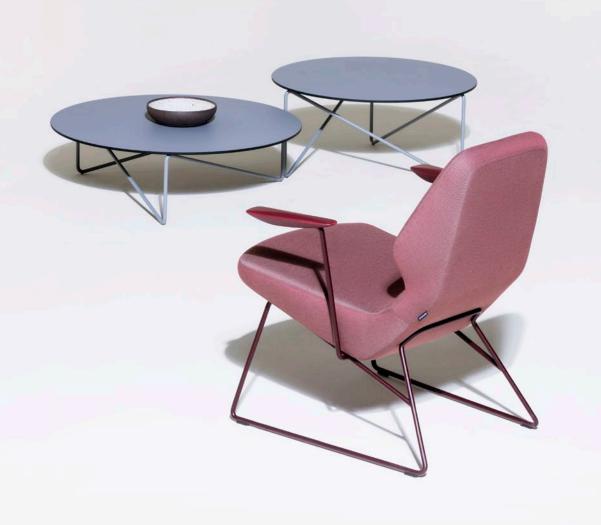

# Oblique outdoor collection

by **numen / for use** 

When designing the **Oblique** family of products, we wanted to ensure a quality sitting experience for the user in a real soft easy chair, but within minimal dimensions. It is these requirements that have created the recognizable profile of this set of chairs. The profile underlines two triangular prisms. They ensure the greatest thickness of the foam on the major points of support for the body when sitting: the back side of the seat and the lumbar zone of the backrest. The narrowed plane where the volume from the seat blends into the backrest improves the ergonomics, but also allows for the elasticity of the backrest. The top of the legs has a rectangular cross-section, but becomes increasingly thin towards the bottom, turning ultimately into a triangular base. This way, we have reduced the robustness of the wooden profiles of the structure and have given the design a geometric expressive and contemporary character. We have perfected the products through time, offering, in addition to the wooden leg structure, an alternative metal version that also includes an armrest. The Oblique family also comprises a larger dining table and low tables.

#### CHAIR METAL LEGS WITH ARMRESTS

dimensions 56 × 58 × 91 cm

## **CHAIR CANTILEVER WITH ARMRESTS** dimensions 60 × 59 × 91 cm

prostoria