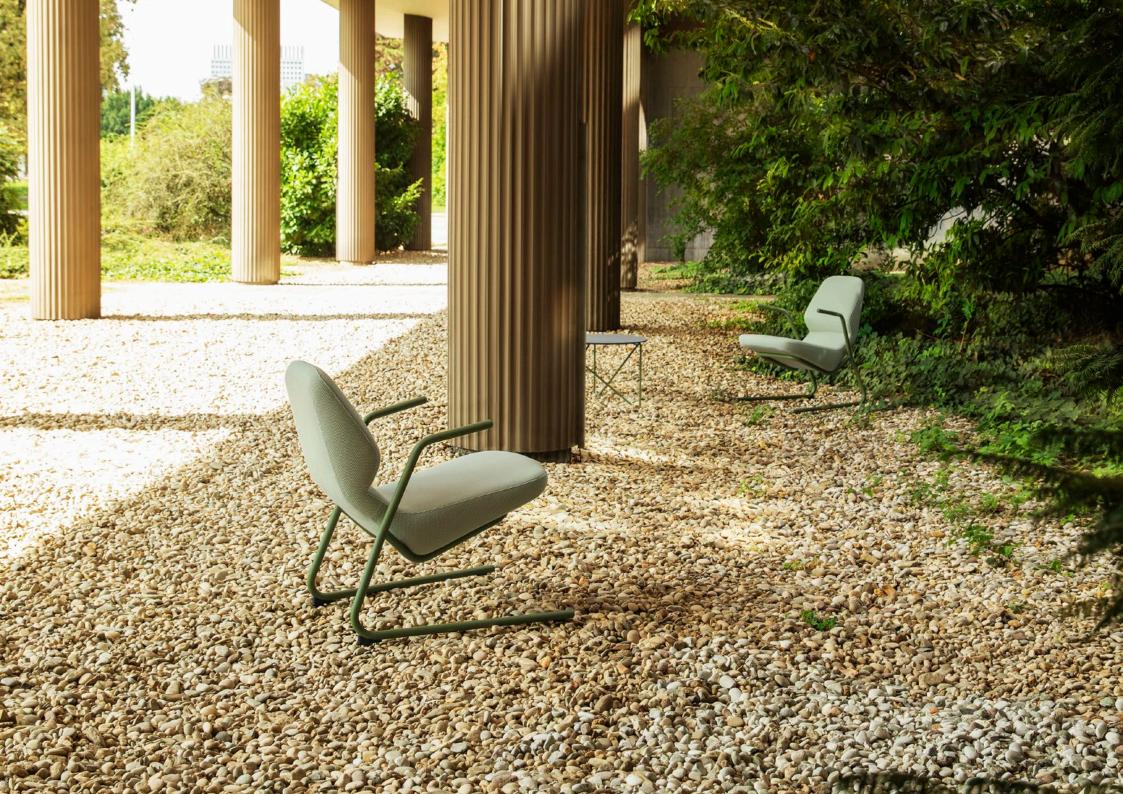

# Oblique outdoor collection

by **numen / for use** 

When designing the **Oblique** family of products, we wanted to ensure a quality sitting experience for the user in a real soft easy chair, but within minimal dimensions. It is these requirements that have created the recognizable profile of this set of chairs. The profile underlines two triangular prisms. They ensure the greatest thickness of the foam on the major points of support for the body when sitting: the back side of the seat and the lumbar zone of the backrest. The narrowed plane where the volume from the seat blends into the backrest improves the ergonomics, but also allows for the elasticity of the backrest. The top of the legs has a rectangular cross-section, but becomes increasingly thin towards the bottom, turning ultimately into a triangular base. This way, we have reduced the robustness of the wooden profiles of the structure and have given the design a geometric expressive and contemporary character. We have perfected the products through time, offering, in addition to the wooden leg structure, an alternative metal version that also includes an armrest. The Oblique family also comprises a larger dining table and low tables.

## EASY CHAIR CANTILEVER

dimensions 66 × 71 × 79cm

### EASY CHAIR CANTILEVER WITH ARMRESTS

dimensions 66 × 71 × 79cm

9