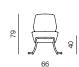

## CHAIR CANTILEVER

dimensions 60 × 59 × 91 cm

## **CHAIR CANTILEVER WITH ARMRESTS** dimensions 60 × 59 × 91 cm

prostoria