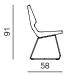

frame, elastic webbing |
|------------|--------------------------------------------|
| BASE       | 012 / 020 / 025 mm + powder coating        |
| ARMRESTS   | solid wood + outdoor oil                   |
| UPHOLSTERY | waterproof fabric                          |

SHELL moulded foam, metal frame BASE metal tube ø12 / ø16 / ø25 mm + powder coating ARMRESTS solid wood + outdoor oil waterproof fabric UPHOLSTERY

CHAIR METAL LEGS







easy chair outdoor information website

#### EASY CHAIR METAL

dimensions 67 × 71 × 77 cm







## CHAIR METAL

dimensions 63 × 59 × 91 cm

chair outdoor information website







#### CHAIR METAL LEGS WITH ARMRESTS

dimensions 56 × 58 × 91 cm







## EASY CHAIR CANTILEVER

dimensions 66 × 71 × 79cm







## CHAIR SLED BASE

dimensions 55 × 58 × 91 cm







## CHAIR CANTILEVER

dimensions 60 × 59 × 91 cm







### EASY CHAIR CANTILEVER WITH ARMRESTS

dimensions 66 × 71 × 79cm



9





## CHAIR SLED BASE WITH ARMRESTS dimensions 58 × 58 × 91 cm







## **CHAIR CANTILEVER WITH ARMRESTS** dimensions 60 × 59 × 91 cm







prostoria