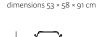

and contemporary character. We have perfected the products through time, offering, in addition to the wooden leg structure, an alternative metal version that also includes an armrest. The Oblique family also comprises a larger dining table and low tables.



prostoria prostoria













## SPECIFICATIONS AND TECHNICAL DRAWING

| SHELL      | moulded foam, metal frame, elastic webbing |
|------------|--------------------------------------------|
| BASE       | 012 / 020 / 025 mm + powder coating        |
| ARMRESTS   | solid wood + outdoor oil                   |
| UPHOLSTERY | waterproof fabric                          |

SHELL moulded foam, metal frame BASE metal tube ø12 / ø16 / ø25 mm + powder coating ARMRESTS solid wood + outdoor oil waterproof fabric UPHOLSTERY

CHAIR METAL LEGS







easy chair outdoor information website

#### EASY CHAIR METAL

dimensions 67 × 71 × 77 cm







## CHAIR METAL

dimensions 63 × 59 × 91 cm

chair outdoor information website







#### CHAIR METAL LEGS WITH ARMRESTS

dimensions 56 × 58 × 91 cm







## EASY CHAIR CANTILEVER

dimensions 66 × 71 × 79cm







## CHAIR SLED BASE

dimensions 55 × 58 × 91 cm







## CHAIR CANTILEVER

dimensions 60 × 59 × 91 cm







### EASY CHAIR CANTILEVER WITH ARMRESTS

dimensions 66 × 71 × 79cm



9





## CHAIR SLED BASE WITH ARMRESTS dimensions 58 × 58 × 91 cm







## **CHAIR CANTILEVER WITH ARMRESTS** dimensions 60 × 59 × 91 cm







prostoria