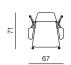

the wooden leg structure, an alternative metal version that also includes an armrest. The Oblique family also comprises a larger dining table and low tables.



prostoria prostoria













## SPECIFICATIONS AND TECHNICAL DRAWING

| SHELL      | moulded foam, metal frame, elastic webbing |
|------------|--------------------------------------------|
| BASE       | 012 / 020 / 025 mm + powder coating        |
| ARMRESTS   | solid wood + outdoor oil                   |
| UPHOLSTERY | waterproof fabric                          |

SHELL moulded foam, metal frame BASE metal tube ø12 / ø16 / ø25 mm + powder coating ARMRESTS solid wood + outdoor oil waterproof fabric UPHOLSTERY

CHAIR METAL LEGS







easy chair outdoor information website

#### EASY CHAIR METAL

dimensions 67 × 71 × 77 cm







## CHAIR METAL

dimensions 63 × 59 × 91 cm

chair outdoor information website







#### CHAIR METAL LEGS WITH ARMRESTS

dimensions 56 × 58 × 91 cm







## EASY CHAIR CANTILEVER

dimensions 66 × 71 × 79cm







## CHAIR SLED BASE

dimensions 55 × 58 × 91 cm







## CHAIR CANTILEVER

dimensions 60 × 59 × 91 cm







### EASY CHAIR CANTILEVER WITH ARMRESTS

dimensions 66 × 71 × 79cm



9





## CHAIR SLED BASE WITH ARMRESTS dimensions 58 × 58 × 91 cm







## **CHAIR CANTILEVER WITH ARMRESTS** dimensions 60 × 59 × 91 cm







prostoria