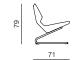

TECHNICAL DRAWING

| SHELL      | moulded foam, metal frame, elastic webbing |
|------------|--------------------------------------------|
| BASE       | 012 / 020 / 025 mm + powder coating        |
| ARMRESTS   | solid wood + outdoor oil                   |
| UPHOLSTERY | waterproof fabric                          |

SHELL moulded foam, metal frame BASE metal tube ø12 / ø16 / ø25 mm + powder coating ARMRESTS solid wood + outdoor oil waterproof fabric UPHOLSTERY

CHAIR METAL LEGS







easy chair outdoor information website

#### EASY CHAIR METAL

dimensions 67 × 71 × 77 cm







## CHAIR METAL

dimensions 63 × 59 × 91 cm

chair outdoor information website







#### CHAIR METAL LEGS WITH ARMRESTS

dimensions 56 × 58 × 91 cm







## EASY CHAIR CANTILEVER

dimensions 66 × 71 × 79cm







## CHAIR SLED BASE

dimensions 55 × 58 × 91 cm







## CHAIR CANTILEVER

dimensions 60 × 59 × 91 cm







### EASY CHAIR CANTILEVER WITH ARMRESTS

dimensions 66 × 71 × 79cm



9





## CHAIR SLED BASE WITH ARMRESTS dimensions 58 × 58 × 91 cm







## **CHAIR CANTILEVER WITH ARMRESTS** dimensions 60 × 59 × 91 cm







prostoria