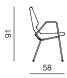

prostoria prostoria













## SPECIFICATIONS AND TECHNICAL DRAWING

| SHELL      | moulded foam, metal frame, elastic webbing |
|------------|--------------------------------------------|
| BASE       | 012 / 020 / 025 mm + powder coating        |
| ARMRESTS   | solid wood + outdoor oil                   |
| UPHOLSTERY | waterproof fabric                          |

SHELL moulded foam, metal frame BASE metal tube ø12 / ø16 / ø25 mm + powder coating ARMRESTS solid wood + outdoor oil waterproof fabric UPHOLSTERY

CHAIR METAL LEGS







easy chair outdoor information website

#### EASY CHAIR METAL

dimensions 67 × 71 × 77 cm







## CHAIR METAL

dimensions 63 × 59 × 91 cm

chair outdoor information website







#### CHAIR METAL LEGS WITH ARMRESTS

dimensions 56 × 58 × 91 cm







## EASY CHAIR CANTILEVER

dimensions 66 × 71 × 79cm







## CHAIR SLED BASE

dimensions 55 × 58 × 91 cm







## CHAIR CANTILEVER

dimensions 60 × 59 × 91 cm







### EASY CHAIR CANTILEVER WITH ARMRESTS

dimensions 66 × 71 × 79cm



9





## CHAIR SLED BASE WITH ARMRESTS dimensions 58 × 58 × 91 cm







## **CHAIR CANTILEVER WITH ARMRESTS** dimensions 60 × 59 × 91 cm







prostoria