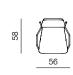

s.



prostoria prostoria













## SPECIFICATIONS AND TECHNICAL DRAWING

| SHELL      | moulded foam, metal frame, elastic webbing |
|------------|--------------------------------------------|
| BASE       | 012 / 020 / 025 mm + powder coating        |
| ARMRESTS   | solid wood + outdoor oil                   |
| UPHOLSTERY | waterproof fabric                          |

SHELL moulded foam, metal frame BASE metal tube ø12 / ø16 / ø25 mm + powder coating ARMRESTS solid wood + outdoor oil waterproof fabric UPHOLSTERY

CHAIR METAL LEGS







easy chair outdoor information website

#### EASY CHAIR METAL

dimensions 67 × 71 × 77 cm







## CHAIR METAL

dimensions 63 × 59 × 91 cm

chair outdoor information website







#### CHAIR METAL LEGS WITH ARMRESTS

dimensions 56 × 58 × 91 cm







## EASY CHAIR CANTILEVER

dimensions 66 × 71 × 79cm







## CHAIR SLED BASE

dimensions 55 × 58 × 91 cm







## CHAIR CANTILEVER

dimensions 60 × 59 × 91 cm







### EASY CHAIR CANTILEVER WITH ARMRESTS

dimensions 66 × 71 × 79cm



9





## CHAIR SLED BASE WITH ARMRESTS dimensions 58 × 58 × 91 cm







## **CHAIR CANTILEVER WITH ARMRESTS** dimensions 60 × 59 × 91 cm







prostoria