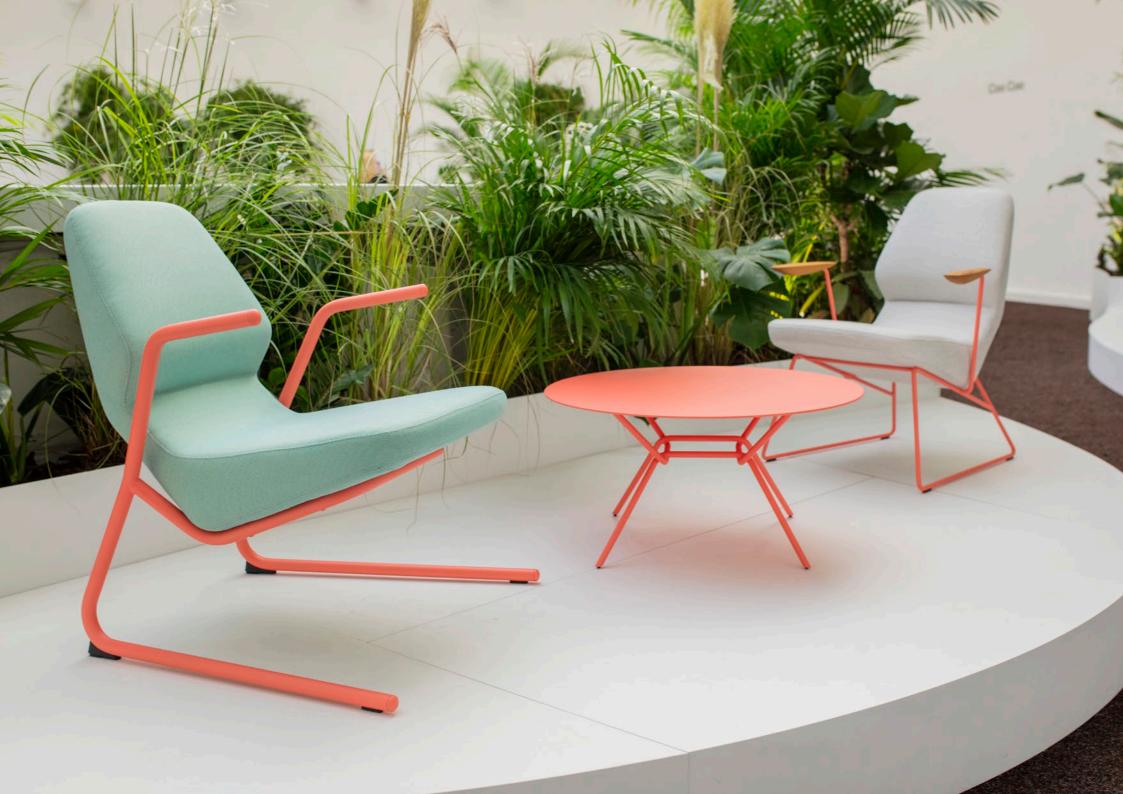

# Oblique outdoor collection

by **numen / for use** 

When designing the **Oblique** family of products, we wanted to ensure a quality sitting experience for the user in a real soft easy chair, but within minimal dimensions. It is these requirements that have created the recognizable profile of this set of chairs. The profile underlines two triangular prisms. They ensure the greatest thickness of the foam on the major points of support for the body when sitting: the back side of the seat and the lumbar zone of the backrest. The narrowed plane where the volume from the seat blends into the backrest improves the ergonomics, but also allows for the elasticity of the backrest. The top of the legs has a rectangular cross-section, but becomes increasingly thin towards the bottom, turning ultimately into a triangular base. This way, we have reduced the robustness of the wooden profiles of the structure and have given the design a geometric expressive and contemporary character. We have perfected the products through time, offering, in addition to the wooden leg structure, an alternative metal version that also includes an armrest. The Oblique family also comprises a larger dining table and low tables.

## EASY CHAIR CANTILEVER

dimensions 66 × 71 × 79cm

### EASY CHAIR CANTILEVER WITH ARMRESTS

dimensions 66 × 71 × 79cm

9