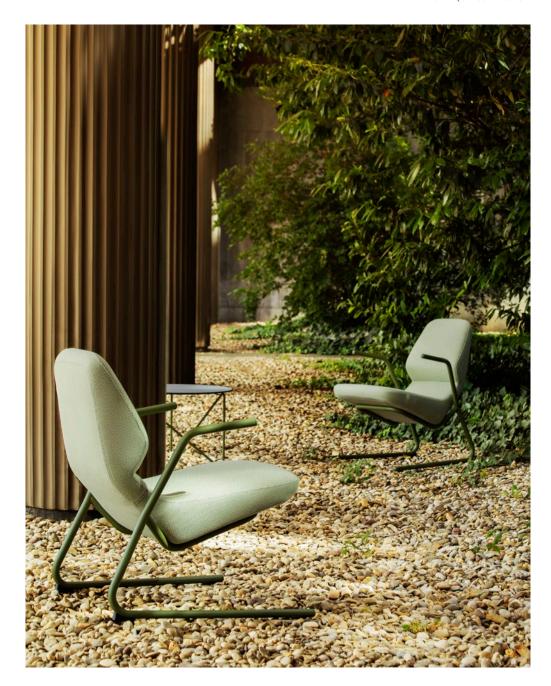

# Oblique outdoor collection

by **numen / for use** 

When designing the **Oblique** family of products, we wanted to ensure a quality sitting experience for the user in a real soft easy chair, but within minimal dimensions. It is these requirements that have created the recognizable profile of this set of chairs. The profile underlines two triangular prisms. They ensure the greatest thickness of the foam on the major points of support for the body when sitting: the back side of the seat and the lumbar zone of the backrest. The narrowed plane where the volume from the seat blends into the backrest improves the ergonomics, but also allows for the elasticity of the backrest. The top of the legs has a rectangular cross-section, but becomes increasingly thin towards the bottom, turning ultimately into a triangular base. This way, we have reduced the robustness of the wooden profiles of the structure and have given the design a geometric expressive and contemporary character. We have perfected the products through time, offering, in addition to the wooden leg structure, an alternative metal version that also includes an armrest. The Oblique family also comprises a larger dining table and low tables.

## EASY CHAIR CANTILEVER

dimensions 66 × 71 × 79cm

### EASY CHAIR CANTILEVER WITH ARMRESTS

dimensions 66 × 71 × 79cm

9