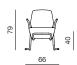

## EASY CHAIR CANTILEVER

dimensions 66 × 71 × 79cm

### EASY CHAIR CANTILEVER WITH ARMRESTS

dimensions 66 × 71 × 79cm

9