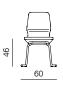

## CHAIR CANTILEVER

dimensions 60 × 59 × 91 cm

## **CHAIR CANTILEVER WITH ARMRESTS** dimensions 60 × 59 × 91 cm

prostoria