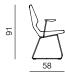

|
| UPHOLSTERY | waterproof fabric                          |

SHELL moulded foam, metal frame BASE metal tube ø12 / ø16 / ø25 mm + powder coating ARMRESTS solid wood + outdoor oil waterproof fabric UPHOLSTERY

CHAIR METAL LEGS







easy chair outdoor information website

#### EASY CHAIR METAL

dimensions 67 × 71 × 77 cm







## CHAIR METAL

dimensions 63 × 59 × 91 cm

chair outdoor information website







#### CHAIR METAL LEGS WITH ARMRESTS

dimensions 56 × 58 × 91 cm







## EASY CHAIR CANTILEVER

dimensions 66 × 71 × 79cm







## CHAIR SLED BASE

dimensions 55 × 58 × 91 cm







## CHAIR CANTILEVER

dimensions 60 × 59 × 91 cm







### EASY CHAIR CANTILEVER WITH ARMRESTS

dimensions 66 × 71 × 79cm



9





## CHAIR SLED BASE WITH ARMRESTS dimensions 58 × 58 × 91 cm







## **CHAIR CANTILEVER WITH ARMRESTS** dimensions 60 × 59 × 91 cm







prostoria