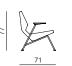

he wooden leg structure, an alternative metal version that also includes an armrest. The Oblique family also comprises a larger dining table and low tables.



prostoria prostoria













## SPECIFICATIONS AND TECHNICAL DRAWING

| SHELL      | moulded foam, metal frame, elastic webbing |
|------------|--------------------------------------------|
| BASE       | 012 / 020 / 025 mm + powder coating        |
| ARMRESTS   | solid wood + outdoor oil                   |
| UPHOLSTERY | waterproof fabric                          |

SHELL moulded foam, metal frame BASE metal tube ø12 / ø16 / ø25 mm + powder coating ARMRESTS solid wood + outdoor oil waterproof fabric UPHOLSTERY

CHAIR METAL LEGS







easy chair outdoor information website

#### EASY CHAIR METAL

dimensions 67 × 71 × 77 cm







## CHAIR METAL

dimensions 63 × 59 × 91 cm

chair outdoor information website







#### CHAIR METAL LEGS WITH ARMRESTS

dimensions 56 × 58 × 91 cm







## EASY CHAIR CANTILEVER

dimensions 66 × 71 × 79cm







## CHAIR SLED BASE

dimensions 55 × 58 × 91 cm







## CHAIR CANTILEVER

dimensions 60 × 59 × 91 cm







### EASY CHAIR CANTILEVER WITH ARMRESTS

dimensions 66 × 71 × 79cm



9





## CHAIR SLED BASE WITH ARMRESTS dimensions 58 × 58 × 91 cm







## **CHAIR CANTILEVER WITH ARMRESTS** dimensions 60 × 59 × 91 cm







prostoria