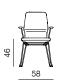

|
| UPHOLSTERY | waterproof fabric                          |

SHELL moulded foam, metal frame BASE metal tube ø12 / ø16 / ø25 mm + powder coating ARMRESTS solid wood + outdoor oil waterproof fabric UPHOLSTERY

CHAIR METAL LEGS







easy chair outdoor information website

#### EASY CHAIR METAL

dimensions 67 × 71 × 77 cm







## CHAIR METAL

dimensions 63 × 59 × 91 cm

chair outdoor information website







#### CHAIR METAL LEGS WITH ARMRESTS

dimensions 56 × 58 × 91 cm







## EASY CHAIR CANTILEVER

dimensions 66 × 71 × 79cm







## CHAIR SLED BASE

dimensions 55 × 58 × 91 cm







## CHAIR CANTILEVER

dimensions 60 × 59 × 91 cm







### EASY CHAIR CANTILEVER WITH ARMRESTS

dimensions 66 × 71 × 79cm



9





## CHAIR SLED BASE WITH ARMRESTS dimensions 58 × 58 × 91 cm







## **CHAIR CANTILEVER WITH ARMRESTS** dimensions 60 × 59 × 91 cm







prostoria